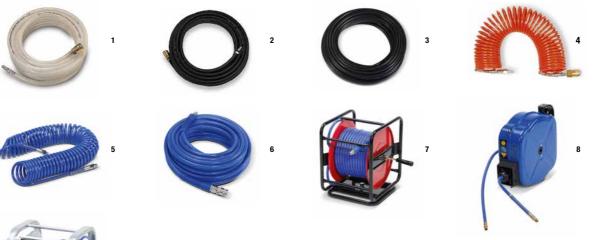

Hose lines with that little extra. From AIRKO.

| Item name                                                          | Illustration | Hose<br>length<br>[m] | Diameter<br>[mm] | Maximum<br>pressure<br>[bar] | Order<br>no. | EAN code      |
|--------------------------------------------------------------------|--------------|-----------------------|------------------|------------------------------|--------------|---------------|
|                                                                    |              |                       |                  |                              |              |               |
| PVC compressed air hose – transparent with fabric inlay, roll      | 1            | 50                    | 12 x 6           | 10                           | 447.306      | 9009261473067 |
| <b>PVC hose set</b> – transparent with fabric inlay, complete      |              | 10                    | 12 x 6           | 10                           | 447.324      | 9009261473241 |
| <b>PVC hose set</b> – transparent with fabric inlay, complete      |              | 20                    | 12 x 6           | 10                           | 447.328      | 9009261473289 |
| PVC compressed air hose – transparent with fabric inlay, roll      |              | 50                    | 14 x 8           | 10                           | 447.302      | 9009261473029 |
| PVC hose set – transparent with fabric inlay, complete             |              | 10                    | 14 x 8           | 10                           | 447.332      | 9009261473326 |
| PVC hose set – transparent with fabric inlay, complete             |              | 20                    | 14 x 8           | 10                           | 447.336      | 9009261473364 |
| PVC compressed air hose – transparent with fabric inlay, roll      |              | 50                    | 16 x 10          | 10                           | 447.304      | 9009261473043 |
| PVC compressed air hose – transparent with fabric inlay, roll      |              | 50                    | 19 x 13          | 10                           | 447.300      | 900926147300  |
| Rubber hose set – oil-resistant with fabric inlay, complete        | 2            | 10                    | 14 x 6           | 20                           | 447.316      | 9009261473166 |
| Rubber hose set – oil-resistant with fabric inlay, complete        |              | 20                    | 14 x 6           | 20                           | 447.320      | 900926147320  |
| Rubber hose set – oil-resistant with fabric inlay, complete        |              | 10                    | 19 x 10          | 20                           | 447.340      | 900926147340  |
| Rubber hose set – oil-resistant with fabric inlay, complete        |              | 20                    | 19 x 10          | 20                           | 447.344      | 900926147344  |
| Rubber compressed air hose – oil-resistant with fabric inlay, roll | 3            | 50                    | 19 x 10          | 20                           | 447.308      | 900926147308  |
| Rubber compressed air hose – oil-resistant with fabric inlay, roll |              | 50                    | 21 x 13          | 20                           | 447.310      | 900926147310  |
| Rubber compressed air hose – oil-resistant with fabric inlay, roll |              | 50                    | 25 x 16          | 20                           | 447.312      | 900926147312  |
| Rubber compressed air hose – oil-resistant with fabric inlay, roll |              | 50                    | 29 x 19          | 20                           | 447.314      | 900926147314  |
| Hose coil with swivel joint and bend protection, complete          | 4            | 5                     | 8 x 6            | 10                           | 447.348      | 900926147348  |
| Hose coil with swivel joint and bend protection, complete          |              | 10                    | 8 x 6            | 10                           | 447.352      | 900926147352  |
| Hose coil with swivel joint and bend protection, complete          |              | 15                    | 8 x 6            | 10                           | 447.356      | 900926147356  |
| PU hose coil – with swivel joint and bend protection, complete     | 5            | 12                    | 9.5 x 6.5        | 15                           | 447.360      | 900926147360  |
| PU hose coil – with swivel joint and bend protection, complete     |              | 15                    | 12 x 8           | 15                           | 447.362      | 900926147362  |
| PU hose set - reinforced and oil-resistant, complete               | 6            | 20                    | 12 x 8           | 15                           | 447.370      | 900926147370  |
| Hose reel with PU hose – rotatable, with hand crank, oil-resistant | 7            | 30                    | 12 x 8           | 15                           | 447.372      | 9009261473722 |
| Automatic hose retractor with reinforced PU hose, oil-resistant    | 8            | 15                    | 12 x 8           | 20                           | 447.366      | 900926147366  |
| Automatic hose retractor with reinforced PU hose, oil-resistant    | 9            | 30                    | 13 x 9.5         | 20                           | 447.368      | 900926147368  |
| * Drigg nor motro. Subject to technical madifications              |              |                       |                  |                              |              |               |