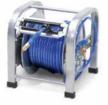

Hose lines with that little extra. From AIRKO.

| Item name                                                          | Illustration | Hose<br>length<br>[m] | Diameter<br>[mm] | Maximum<br>pressure<br>[bar] | Order<br>no. | EAN code      |
|--------------------------------------------------------------------|--------------|-----------------------|------------------|------------------------------|--------------|---------------|
|                                                                    |              |                       |                  |                              |              |               |
| PVC compressed air hose – transparent with fabric inlay, roll      | 1            | 50                    | 12 x 6           | 10                           | 447.306      | 9009261473067 |
| <b>PVC hose set</b> – transparent with fabric inlay, complete      |              | 10                    | 12 x 6           | 10                           | 447.324      | 9009261473241 |
| <b>PVC hose set</b> – transparent with fabric inlay, complete      |              | 20                    | 12 x 6           | 10                           | 447.328      | 9009261473289 |
| PVC compressed air hose – transparent with fabric inlay, roll      |              | 50                    | 14 x 8           | 10                           | 447.302      | 9009261473029 |
| PVC hose set – transparent with fabric inlay, complete             |              | 10                    | 14 x 8           | 10                           | 447.332      | 9009261473326 |
| PVC hose set – transparent with fabric inlay, complete             |              | 20                    | 14 x 8           | 10                           | 447.336      | 9009261473364 |
| PVC compressed air hose – transparent with fabric inlay, roll      |              | 50                    | 16 x 10          | 10                           | 447.304      | 9009261473043 |
| PVC compressed air hose – transparent with fabric inlay, roll      |              | 50                    | 19 x 13          | 10                           | 447.300      | 900926147300  |
| Rubber hose set – oil-resistant with fabric inlay, complete        | 2            | 10                    | 14 x 6           | 20                           | 447.316      | 9009261473166 |
| Rubber hose set – oil-resistant with fabric inlay, complete        |              | 20                    | 14 x 6           | 20                           | 447.320      | 900926147320  |
| Rubber hose set – oil-resistant with fabric inlay, complete        |              | 10                    | 19 x 10          | 20                           | 447.340      | 900926147340  |
| Rubber hose set – oil-resistant with fabric inlay, complete        |              | 20                    | 19 x 10          | 20                           | 447.344      | 900926147344  |
| Rubber compressed air hose – oil-resistant with fabric inlay, roll | 3            | 50                    | 19 x 10          | 20                           | 447.308      | 900926147308  |
| Rubber compressed air hose – oil-resistant with fabric inlay, roll |              | 50                    | 21 x 13          | 20                           | 447.310      | 900926147310  |
| Rubber compressed air hose – oil-resistant with fabric inlay, roll |              | 50                    | 25 x 16          | 20                           | 447.312      | 900926147312  |
| Rubber compressed air hose – oil-resistant with fabric inlay, roll |              | 50                    | 29 x 19          | 20                           | 447.314      | 900926147314  |
| Hose coil with swivel joint and bend protection, complete          | 4            | 5                     | 8 x 6            | 10                           | 447.348      | 900926147348  |
| Hose coil with swivel joint and bend protection, complete          |              | 10                    | 8 x 6            | 10                           | 447.352      | 900926147352  |
| Hose coil with swivel joint and bend protection, complete          |              | 15                    | 8 x 6            | 10                           | 447.356      | 900926147356  |
| PU hose coil – with swivel joint and bend protection, complete     | 5            | 12                    | 9.5 x 6.5        | 15                           | 447.360      | 900926147360  |
| PU hose coil – with swivel joint and bend protection, complete     |              | 15                    | 12 x 8           | 15                           | 447.362      | 900926147362  |
| PU hose set - reinforced and oil-resistant, complete               | 6            | 20                    | 12 x 8           | 15                           | 447.370      | 900926147370  |
| Hose reel with PU hose – rotatable, with hand crank, oil-resistant | 7            | 30                    | 12 x 8           | 15                           | 447.372      | 9009261473722 |
| Automatic hose retractor with reinforced PU hose, oil-resistant    | 8            | 15                    | 12 x 8           | 20                           | 447.366      | 900926147366  |
| Automatic hose retractor with reinforced PU hose, oil-resistant    | 9            | 30                    | 13 x 9.5         | 20                           | 447.368      | 900926147368  |
| * Drigg nor motro. Subject to technical madifications              |              |                       |                  |                              |              |               |